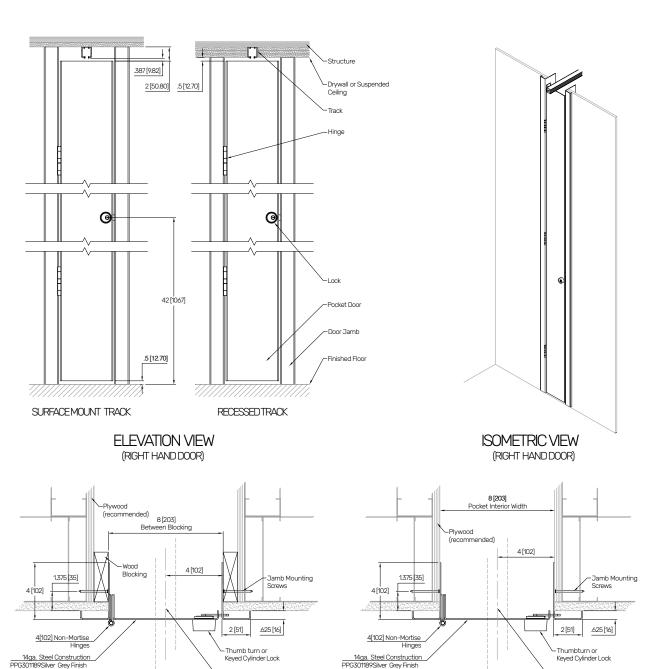

### **Product Data**

| Door Width                          | Covers 8in. [203] Opening                   |            |
|-------------------------------------|---------------------------------------------|------------|
| Max Height (Floor to Track Support) | 144in.                                      | [3658]     |
| Hand of Operation                   | Left Hand                                   | Right Hand |
| Finish                              | Silver-Grey Powdercoat                      |            |
| Locking Options                     | Thumb Turn, Mortise Cylinder, SFIC Cylinder |            |

## Slim Line / Elite Series **Pocket Door**

Track Centreline

**POCKET INTERIOR** 

8" [203mm]

PLAN VIEW (RIGHT HAND DOOR)

Track Centreline

**POCKET INTERIOR** 

GREATER THAN8" [203 mm]