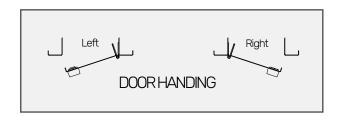

### **Product Data**

| Door Width                          | Covers 8in. [203] Opening                   |            |
|-------------------------------------|---------------------------------------------|------------|
| Max Height (Floor to Track Support) | 144in.                                      | [3658]     |
| Hand of Operation                   | Left Hand                                   | Right Hand |
| Finish                              | Silver-Grey Powdercoat                      |            |
| Locking Options                     | Thumb Turn, Mortise Cylinder, SFIC Cylinder |            |