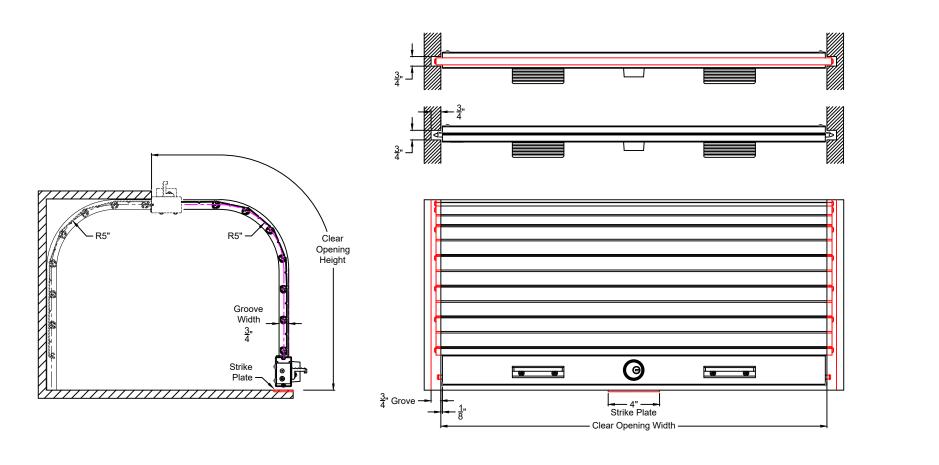

- Bottom Bar

0

1/8

4

Strike Plate

| COMMENTS: | DIMENSIONS ARE IN INCHES<br>STANDARD TOLERANCES APPLY<br>UNLESS OTHERWISE INDICATED              |          | DRAWN INITIALS: DATE:<br>REVISIONS |             |      |          |                            |              |
|-----------|--------------------------------------------------------------------------------------------------|----------|------------------------------------|-------------|------|----------|----------------------------|--------------|
|           |                                                                                                  |          | SYM.                               | DESCRIPTION | DATE | INITIALS | CLOSURES                   | 2            |
|           | PROPRIETARY AND CONFIDENTIAL<br>THE INFORMATION CONTAINED IN THIS                                | MATERIAL |                                    |             |      |          | PART NO.                   | PART REV.    |
|           | DRAWING IS THE SOLE PROPERTY OF                                                                  |          |                                    |             |      |          |                            |              |
|           | DYNAMIC CLOSURES. ANY<br>REPRODUCTION IN PART OR AS A WHOLE<br>WITHOUT THE WRITTEN PERMISSION OF | FINISH   |                                    |             |      |          | DESCRIPTION CTS-V - Strike | Plate        |
|           | DYNAMIC CLOSURES IS PROHIBITED.                                                                  |          |                                    |             |      |          | SCALE: 1:1 WEIGHT:         | SHEET 1 OF 1 |