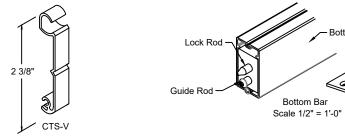

- Bottom Bar

0

1/8

4

Strike Plate

| COMMENTS: | DIMENSIONS ARE IN INCHES<br>STANDARD TOLERANCES APPLY<br>UNLESS OTHERWISE INDICATED              |          | DRAWN INITIALS: DATE:<br>REVISIONS |             |      |          |                            |              |
|-----------|--------------------------------------------------------------------------------------------------|----------|------------------------------------|-------------|------|----------|----------------------------|--------------|
|           |                                                                                                  |          | SYM.                               | DESCRIPTION | DATE | INITIALS | CLOSURES                   | 2            |
|           | PROPRIETARY AND CONFIDENTIAL<br>THE INFORMATION CONTAINED IN THIS                                | MATERIAL |                                    |             |      |          | PART NO.                   | PART REV.    |
|           | DRAWING IS THE SOLE PROPERTY OF                                                                  |          |                                    |             |      |          |                            |              |
|           | DYNAMIC CLOSURES. ANY<br>REPRODUCTION IN PART OR AS A WHOLE<br>WITHOUT THE WRITTEN PERMISSION OF | FINISH   |                                    |             |      |          | DESCRIPTION CTS-V - Strike | Plate        |
|           | DYNAMIC CLOSURES IS PROHIBITED.                                                                  |          |                                    |             |      |          | SCALE: 1:1 WEIGHT:         | SHEET 1 OF 1 |