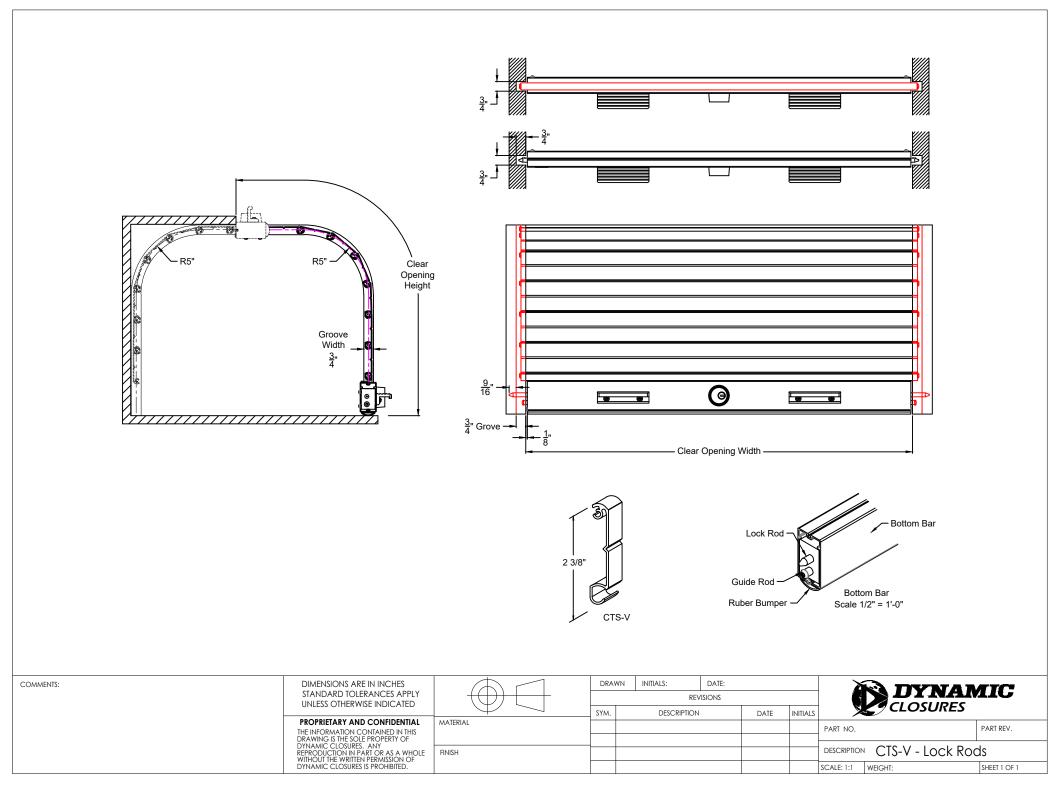

| COMMENTS: | THE INFORMATION CONTAINED IN THIS<br>DRAWING IS THE SOLE PROPERTY OF<br>DYNAMIC CLOSURES, ANY |          | DRAWI | N INITIALS: DATE:<br>REVISIONS |               | DYNAMIC                      |                      |  |
|-----------|-----------------------------------------------------------------------------------------------|----------|-------|--------------------------------|---------------|------------------------------|----------------------|--|
|           |                                                                                               |          | SYM.  | DESCRIPTION                    | DATE INITIALS | CLOSURES                     | 1                    |  |
|           |                                                                                               | MATERIAL |       |                                |               | PART NO.                     | PART REV.            |  |
|           |                                                                                               | FINISH   |       |                                |               | DESCRIPTION CTS-V - Wall Cha | CTS-V - Wall Channel |  |
|           |                                                                                               |          |       |                                |               | SCALE: 1:1 WEIGHT:           | SHEET 1 OF 1         |  |