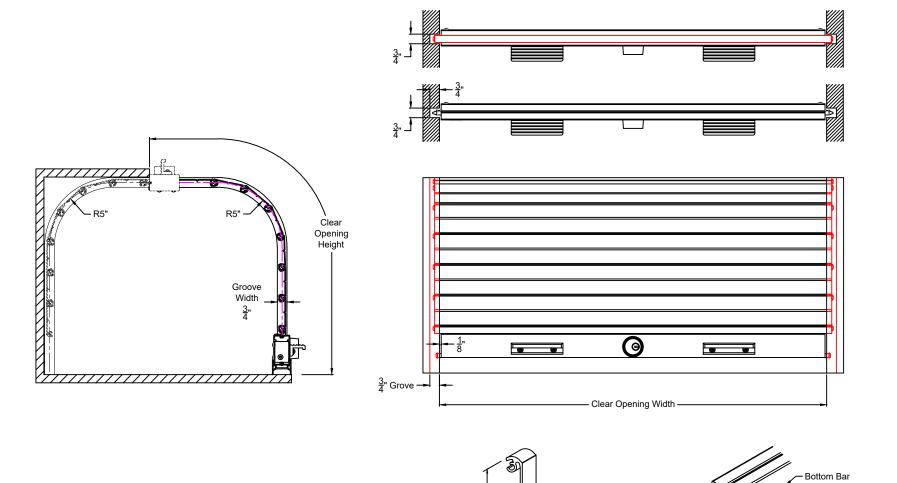

| COMMENTS: | THE INFORMATION CONTAINED IN THIS<br>DRAWING IS THE SOLE PROPERTY OF<br>DYNAMIC CLOSURES, ANY |          | DRAWI | N INITIALS: DATE:<br>REVISIONS |               | DYNAMIC                      |                      |  |
|-----------|-----------------------------------------------------------------------------------------------|----------|-------|--------------------------------|---------------|------------------------------|----------------------|--|
|           |                                                                                               |          | SYM.  | DESCRIPTION                    | DATE INITIALS | CLOSURES                     | 1                    |  |
|           |                                                                                               | MATERIAL |       |                                |               | PART NO.                     | PART REV.            |  |
|           |                                                                                               | FINISH   |       |                                |               | DESCRIPTION CTS-V - Wall Cha | CTS-V - Wall Channel |  |
|           |                                                                                               |          |       |                                |               | SCALE: 1:1 WEIGHT:           | SHEET 1 OF 1         |  |