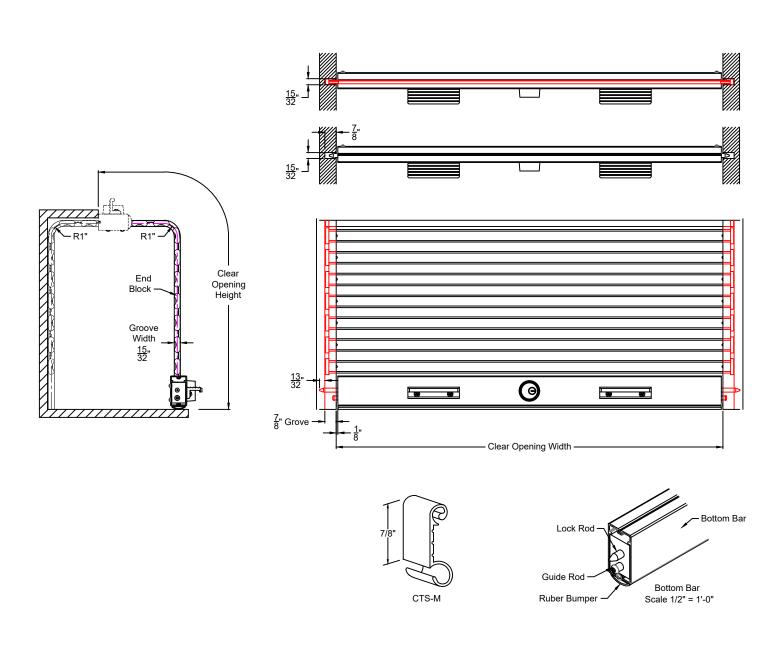

| COMMENTS:                                   | DIMENSIONS ARE IN INCHES<br>STANDARD TOLERANCES APPLY<br>UNLESS OTHERWISE INDICATED              |          | DRAWN INITIALS: DATE:  REVISIONS |             |      |          | DYNAMIC                     |              |  |
|---------------------------------------------|--------------------------------------------------------------------------------------------------|----------|----------------------------------|-------------|------|----------|-----------------------------|--------------|--|
|                                             |                                                                                                  |          | SYM.                             | DESCRIPTION | DATE | INITIALS | CLOSURES                    |              |  |
|                                             | PROPRIETARY AND CONFIDENTIAL                                                                     | MATERIAL |                                  |             |      |          | PART NO.                    | PART REV.    |  |
|                                             | THE INFORMATION CONTAINED IN THIS<br>DRAWING IS THE SOLE PROPERTY OF                             |          |                                  |             |      |          |                             | 1            |  |
| REPRODUCTION IN PART WITHOUT THE WRITTEN PE | DYNAMIC CLOSURES. ANY<br>REPRODUCTION IN PART OR AS A WHOLE<br>WITHOUT THE WRITTEN PERMISSION OF | FINISH   |                                  |             |      |          | DESCRIPTION CTS-M - Lock RC | ods          |  |
|                                             | DYNAMIC CLOSURES IS PROHIBITED.                                                                  |          |                                  |             |      |          | SCALE: 1:1 WEIGHT:          | SHEET 1 OF 1 |  |