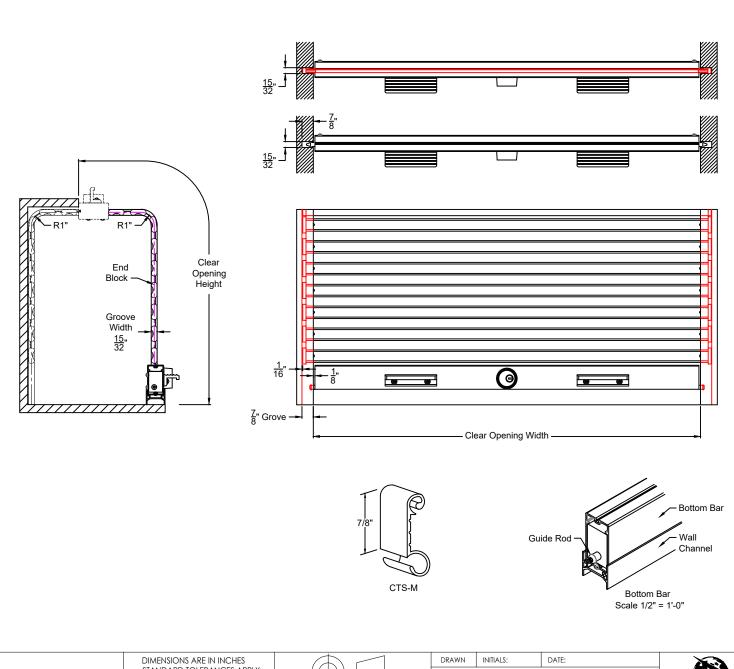

| COMMENTS:                                                                                           | DIMENSIONS ARE IN INCHES STANDARD TOLERANCES APPLY UNLESS OTHERWISE INDICATED  PROPRIETARY AND CONFIDENTIAL THE INFORMATION CONTAINED IN THIS DRAWING IS THE SOLE PROPERTY OF DYNAMIC CLOSURES, ANY |          | DRAWN INITIALS: DATE:  REVISIONS |             |      |          | DYNAMIC                     |              |  |
|-----------------------------------------------------------------------------------------------------|-----------------------------------------------------------------------------------------------------------------------------------------------------------------------------------------------------|----------|----------------------------------|-------------|------|----------|-----------------------------|--------------|--|
|                                                                                                     |                                                                                                                                                                                                     |          | SYM.                             | DESCRIPTION | DATE | INITIALS | CLOSURES                    |              |  |
|                                                                                                     |                                                                                                                                                                                                     | MATERIAL |                                  |             |      |          | PART NO.                    | PART REV.    |  |
|                                                                                                     |                                                                                                                                                                                                     |          |                                  |             |      |          | 070                         |              |  |
| REPRODUCTION IN PART OR AS A WHAT WITHOUT THE WRITTEN PERMISSION OF DYNAMIC CLOSURES IS PROHIBITED. | REPRODUCTION IN PART OR AS A WHOLE                                                                                                                                                                  | FINISH   |                                  |             |      |          | DESCRIPTION CTS-M - Wall Ch | Channel      |  |
|                                                                                                     |                                                                                                                                                                                                     |          |                                  |             |      |          | SCALE: 1:1 WEIGHT:          | SHEET 1 OF 1 |  |