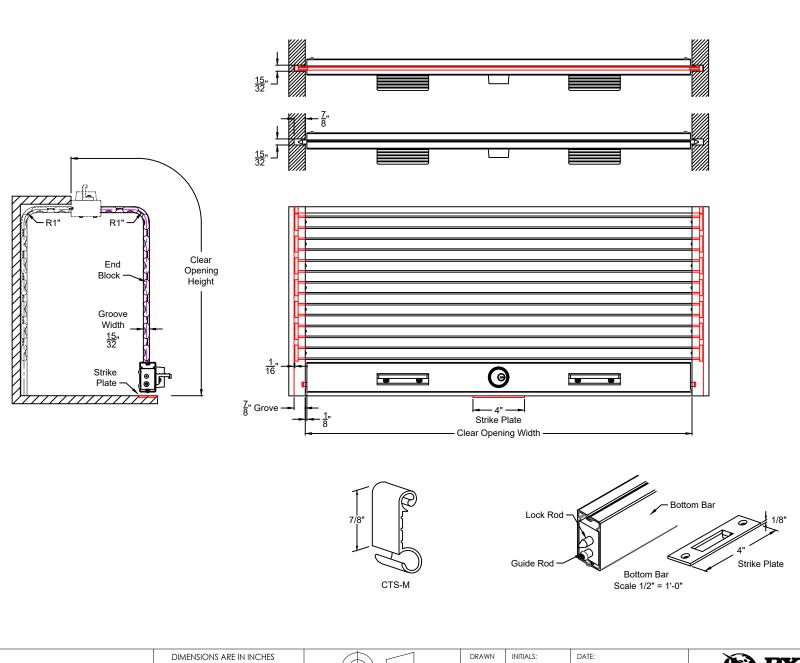

| COMMENTS: | DIMENSIONS ARE IN INCHES<br>STANDARD TOLERANCES APPLY<br>UNLESS OTHERWISE INDICATED |                                                                                                                                     | DRAWN INITIALS: DATE:  REVISIONS |             |      |          | DYNAMIC            |                                  |           |
|-----------|-------------------------------------------------------------------------------------|-------------------------------------------------------------------------------------------------------------------------------------|----------------------------------|-------------|------|----------|--------------------|----------------------------------|-----------|
|           |                                                                                     |                                                                                                                                     | SYM.                             | DESCRIPTION | DATE | INITIALS | CLOSURES           |                                  |           |
|           |                                                                                     | PROPRIETARY AND CONFIDENTIAL THE INFORMATION CONTAINED IN THIS                                                                      | MATERIAL                         |             |      |          |                    | PART NO.                         | PART REV. |
|           |                                                                                     | DRAWING IS THE SOLE PROPERTY OF<br>DYNAMIC CLOSURES. ANY<br>REPRODUCTION IN PART OR AS A WHOLE<br>WITHOUT THE WRITTEN PERMISSION OF | FINISH                           |             |      |          |                    | DESCRIPTION CTS-M - Strike Plate |           |
|           | DYNAMIC CLOSURES IS PROHIBITED.                                                     |                                                                                                                                     |                                  |             |      |          | SCALE: 1:1 WEIGHT: | SHEET 1 OF 1                     |           |